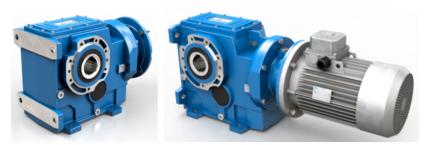

### 2. MOTOVARIO SOLUTION

Motovario offers **helical bevel geared motors (B Series)** to move the deformer rolls used in metal forming line; these products guarantee an excellent price/performances ratio and a low cost for the installation.

Thanks to the following technical/commercial advantages, Motovario has became the new partner for these applications, replacing the previous supplier of the drive for the deformer rolls:

- Wide range of sizes and versions
- Products design
- High performances and efficiency
- High service factor
- Minimum clearance between the gears, ensuring a longer life to the reducer
- Lower price than competitors