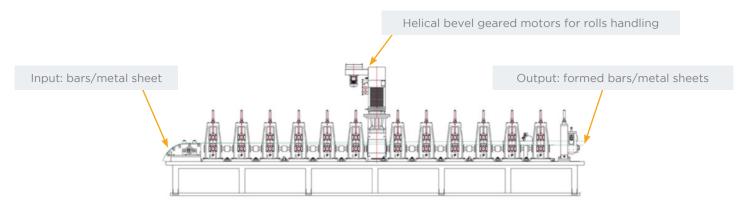

in this field it is possible to discern between lines for the metal sheets and lines for metal bars: regardless of the type, a line of metal forming is composed by a loading group (1-2-3), which sometimes could include a leveler machine (2), forming rolls (5), unloading benches and control panel (7).

Based on the project complexity, the line can include also other mechanical processes before or after the rolls group, such as punching (4) or cutting (6).

Scheme of metal sheet forming rolls line

# **APPLICATION SHEET**

INDUSTRIAL SEGMENT: MACHINE TOOLS & STEEL INDUSTRY APPLICATION: METAL FORMING MACHINE

The forming line is composed by a basement on which there are the guides for the rolls group and for the bars. The rolls group, appropriately shaped, moves transversely to the bars thanks to the use of geared motors as driving system.

The helical bevel geared motors must ensure high performances with variable speeds and high torque peaks. The position of the gearboxes, internal or external to the metal forming line, depends on the manufacturer of the system.