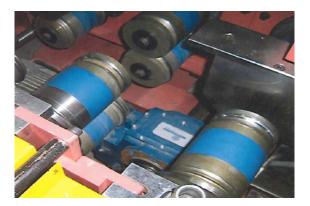

# **APPLICATION SHEET**

INDUSTRIAL SEGMENT: MACHINE TOOLS & STEEL INDUSTRY APPLICATION: METAL FORMING MACHINE

The forming line is composed by a basement on which there are the guides for the rolls group and for the bars. The rolls group, appropriately shaped, moves transversely to the bars thanks to the use of geared motors as driving system.

The helical bevel geared motors must ensure high performances with variable speeds and high torque peaks. The position of the gearboxes, internal or external to the metal forming line, depends on the manufacturer of the system.

### 2. MOTOVARIO SOLUTION

Motovario offers **helical bevel geared motors (B Series)** to move the deformer rolls used in metal forming line; these products guarantee an excellent price/performances ratio and a low cost for the installation.