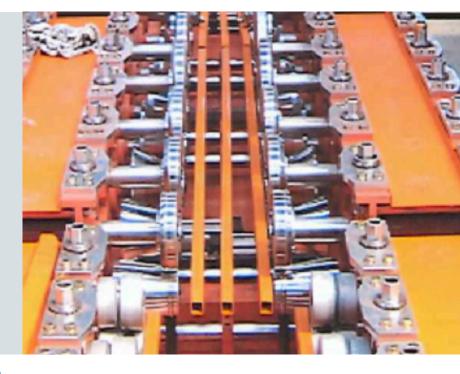

# **APPLICATION SHEET**

INDUSTRIAL SEGMENT: MACHINE TOOLS & STEEL INDUSTRY APPLICATION: METAL FORMING MACHINE

The forming line is composed by a basement on which there are the guides for the rolls group and for the bars. The rolls group, appropriately shaped, moves transversely to the bars thanks to the use of geared motors as driving system.

The helical bevel geared motors must ensure high performances with variable speeds and high torque peaks. The position of the gearboxes, internal or external to the metal forming line, depends on the manufacturer of the system.