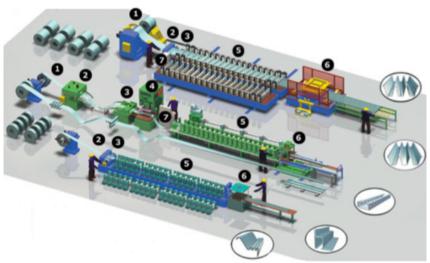

in this field it is possible to discern between lines for the metal sheets and lines for metal bars: regardless of the type, a line of metal forming is composed by a loading group (1-2-3), which sometimes could include a leveler machine (2), forming rolls (5), unloading benches and control panel (7).

Based on the project complexity, the line can include also other mechanical processes before or after the rolls group, such as punching (4) or cutting (6).

Scheme of metal sheet forming rolls line